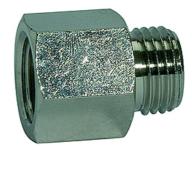

# K-VLST K AG IG MS NI

Extensions, short, parallel - nickel-plated brass

#### Description

Suitable for air, water, oil, steam, etc.