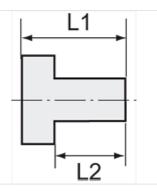

## Additional information

Further types and dimensions on request.

| Identification | Male thread | Female thread | L1   | L2   | AF    |
|----------------|-------------|---------------|------|------|-------|
|                |             |               | (mm) | (mm) |       |
| K- 07 40 39 01 | M 5         | G 1/8         | 17,0 | 4,0  | 12 mm |
| K- 07 40 39 02 | G 1/8       | G 1/8         | 18,5 | 6,0  | 14 mm |
| K- 07 40 39 03 | G 1/8       | G 1/4         | 21,5 | 6,0  | 17 mm |
| K- 07 40 39 04 | G 1/4       | G 1/4         | 22,5 | 8,0  | 17 mm |
| K- 07 40 39 05 | G 1/4       | G 3/8         | 26,0 | 8,0  | 22 mm |
| K- 07 40 39 06 | G 3/8       | G 3/8         | 26,5 | 9,0  | 22 mm |
| K- 07 40 39 07 | G 3/8       | G 1/2         | 29,5 | 9,0  | 24 mm |
| K- 07 40 39 08 | G 1/2       | G 1/2         | 29,5 | 10,0 | 25 mm |