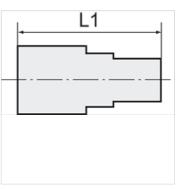

### Additional information

Further types and dimensions on request.

| Item           |          |          |            |       |  |
|----------------|----------|----------|------------|-------|--|
| Identification | Thread 1 | Thread 2 | L1<br>(mm) | AF    |  |
| K- 07 40 39 09 | M 5      | G 1/8    | 13,5       | 14 mm |  |
| K- 07 40 39 10 | G 1/8    | G 1/4    | 21,5       | 17 mm |  |
| K- 07 40 39 11 | G 1/8    | G 3/8    | 23,5       | 22 mm |  |
| K- 07 40 39 12 | G 1/4    | G 3/8    | 25,5       | 22 mm |  |
| K- 07 40 39 13 | G 1/4    | G 1/2    | 28,5       | 24 mm |  |
| K- 07 40 39 14 | G 3/8    | G 1/2    | 29,5       | 24 mm |  |
| K- 07 40 39 15 | G 1/2    | G 3/4    | 30,0       | 32 mm |  |
| K- 07 40 43 91 | G 1/2    | G 1/8    | 24,0       | 24 mm |  |
| K- 07 40 43 92 | G 1      | G 3/4    | 25,0       | 38 mm |  |