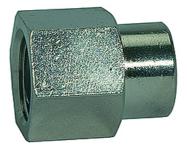

## K-VLST 2 X IG MS NI

Extensions, 2 x female thread, parallel - nickel-plated brass

#### Description

Suitable for air, water, oil, steam, etc.