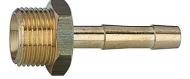

| Properties          |                                 |
|---------------------|---------------------------------|
| Working pressure    | 10 bar                          |
| Media temperature   | max. +90 °C                     |
| Ambient temperature | Max. +90 °C                     |
| Material            | Brass with a bare metal surface |

## Additional information

Further types and dimensions on request.

| Item           |            |          |      |      |       |
|----------------|------------|----------|------|------|-------|
| Identification | Thread     | for hose | L1   | L2   | AF    |
|                |            |          | (mm) | (mm) |       |
| K- 07 40 13 84 | M 5        | LW 4 mm  | 15,5 | 5,0  | 7 mm  |
| K- 07 40 13 86 | G 1/8      | LW 6 mm  | 41,5 | 9,0  | 14 mm |
| K- 07 40 49 70 | G 1/8      | LW 8 mm  | 36,0 | 7,0  | 14 mm |
| K- 07 40 49 16 | G 1/4      | LW 8 mm  | 39,0 | 9,0  | 17 mm |
| K- 07 40 49 20 | G 1/4      | LW 10 mm | 39,0 | 9,0  | 17 mm |
| K- 07 40 13 72 | G 3/8      | LW 4 mm  | 48,5 | 10,0 | 19 mm |
| K- 07 40 13 73 | G 3/8      | LW 6 mm  | 48,5 | 10,0 | 19 mm |
| K- 07 40 49 26 | G 3/8      | LW 8 mm  | 39,0 | 9,0  | 19 mm |
| K- 07 40 14 02 | G 3/8 left | LW 6 mm  | 48,5 | 10,0 | 19 mm |
| K- 07 40 49 29 | G 3/8      | LW 10 mm | 39,0 | 9,0  | 19 mm |
| K- 07 40 14 03 | G 3/8 left | LW 9 mm  | 48,5 | 10,0 | 19 mm |
| K- 07 40 49 36 | G 1/2      | LW 8 mm  | 42,0 | 11,0 | 24 mm |
| K- 07 40 49 39 | G 1/2      | LW 10 mm | 42,0 | 11,0 | 24 mm |
| K- 07 40 49 54 | G 3/4      | LW 25 mm | 54,0 | 12,0 | 32 mm |
| K- 07 40 49 56 | G 1        | LW 19 mm | 55,0 | 13,0 | 38 mm |
| K- 07 40 13 83 | G 1        | LW 32 mm | 57,0 | 12,0 | 38 mm |
| K- 07 40 49 61 | G 1 1/4    | LW 32 mm | 61,0 | 14,0 | 50 mm |
| K- 07 40 49 62 | G 1 1/4    | LW 38 mm | 68,5 | 15,0 | 42 mm |
| K- 07 40 49 63 | G 1 1/2    | LW 32 mm | 67,0 | 15,0 | 55 mm |
| K- 07 40 49 64 | G 1 1/2    | LW 38 mm | 71,0 | 15,0 | 55 mm |
| K- 07 40 49 65 | G 1 1/2    | LW 50 mm | 71,0 | 15,0 | 55 mm |
| K- 07 40 49 66 | G 2        | LW 50 mm | 88,0 | 20,0 | 70 mm |