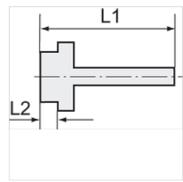

## Additional information

Further types and dimensions on request.

| Item           |            |          |      |      |       |
|----------------|------------|----------|------|------|-------|
| Identification | Thread     | for hose | L1   | L2   | AF    |
|                |            |          | (mm) | (mm) |       |
| K- 07 40 13 84 | M 5        | LW 4 mm  | 15,5 | 5,0  | 7 mm  |
| K- 07 40 13 86 | G 1/8      | LW 6 mm  | 41,5 | 9,0  | 14 mm |
| K- 07 40 49 70 | G 1/8      | LW 8 mm  | 36,0 | 7,0  | 14 mm |
| K- 07 40 49 16 | G 1/4      | LW 8 mm  | 39,0 | 9,0  | 17 mm |
| K- 07 40 49 20 | G 1/4      | LW 10 mm | 39,0 | 9,0  | 17 mm |
| K- 07 40 13 72 | G 3/8      | LW 4 mm  | 48,5 | 10,0 | 19 mm |
| K- 07 40 13 73 | G 3/8      | LW 6 mm  | 48,5 | 10,0 | 19 mm |
| K- 07 40 49 26 | G 3/8      | LW 8 mm  | 39,0 | 9,0  | 19 mm |
| K- 07 40 14 02 | G 3/8 left | LW 6 mm  | 48,5 | 10,0 | 19 mm |
| K- 07 40 49 29 | G 3/8      | LW 10 mm | 39,0 | 9,0  | 19 mm |
| K- 07 40 14 03 | G 3/8 left | LW 9 mm  | 48,5 | 10,0 | 19 mm |
| K- 07 40 49 36 | G 1/2      | LW 8 mm  | 42,0 | 11,0 | 24 mm |
| K- 07 40 49 39 | G 1/2      | LW 10 mm | 42,0 | 11,0 | 24 mm |
| K- 07 40 49 54 | G 3/4      | LW 25 mm | 54,0 | 12,0 | 32 mm |
| K- 07 40 49 56 | G 1        | LW 19 mm | 55,0 | 13,0 | 38 mm |
| K- 07 40 13 83 | G 1        | LW 32 mm | 57,0 | 12,0 | 38 mm |
| K- 07 40 49 61 | G 1 1/4    | LW 32 mm | 61,0 | 14,0 | 50 mm |
| K- 07 40 49 62 | G 1 1/4    | LW 38 mm | 68,5 | 15,0 | 42 mm |
| K- 07 40 49 63 | G 1 1/2    | LW 32 mm | 67,0 | 15,0 | 55 mm |
| K- 07 40 49 64 | G 1 1/2    | LW 38 mm | 71,0 | 15,0 | 55 mm |
| K- 07 40 49 65 | G 1 1/2    | LW 50 mm | 71,0 | 15,0 | 55 mm |
| K- 07 40 49 66 | G 2        | LW 50 mm | 88,0 | 20,0 | 70 mm |