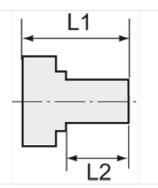

## Additional information

Further types and dimensions on request.

| Item           |             |               |            |            |       |
|----------------|-------------|---------------|------------|------------|-------|
| Identification | Male thread | Female thread | L1<br>(mm) | L2<br>(mm) | AF    |
| K- 07 40 15 38 | M 5         | M 5           | 16,0       | 5,5        | 10 mm |
| K- 07 40 15 39 | M 5         | G 1/8         | 17,0       | 5,0        | 14 mm |
| K- 07 40 15 43 | G 1/8       | G 1/8         | 23,0       | 8,0        | 14 mm |
| K- 07 40 15 40 | G 1/8       | G 1/4         | 26,0       | 10,0       | 17 mm |
| K- 07 40 15 44 | G 1/4       | G 1/8         | 28,0       | 10,0       | 17 mm |
| K- 07 40 15 45 | G 1/4       | G 1/4         | 28,0       | 10,0       | 17 mm |
| K- 07 40 15 41 | G 1/4       | G 3/8         | 26,0       | 10,0       | 19 mm |
| K- 07 40 15 46 | G 3/8       | G 1/4         | 29,0       | 10,0       | 19 mm |
| K- 07 40 15 47 | G 3/8       | G 3/8         | 29,0       | 10,0       | 19 mm |
| K- 07 40 15 42 | G 3/8       | G 1/2         | 27,0       | 12,0       | 24 mm |
| K- 07 40 15 48 | G 1/2       | G 3/8         | 34,0       | 12,0       | 24 mm |
| K- 07 40 15 49 | G 1/2       | G 1/2         | 34,0       | 12,0       | 24 mm |
| K- 07 40 15 50 | G 1/2       | G 3/4         | 38,0       | 13,0       | 32 mm |