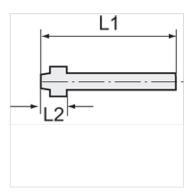

## Additional information

Further types and dimensions on request.

| Identification | for hose | for union nut | L1   | L2   |
|----------------|----------|---------------|------|------|
|                |          |               | (mm) | (mm) |
| K- 07 40 16 61 | LW 4 mm  | G 1/8         | 47,0 | 12,0 |
| K- 07 40 16 52 | LW 4 mm  | G 1/4         | 47,0 | 13,5 |
| K- 07 40 16 54 | LW 9 mm  | G 1/4         | 47,0 | 13,5 |
| K- 07 40 16 55 | LW 4 mm  | G 3/8         | 48,5 | 15,0 |
| K- 07 40 16 58 | LW 6 mm  | G 1/2         | 48,5 | 15,0 |
| K- 07 40 16 60 | LW 13 mm | G 1/2         | 48,5 | 15,0 |