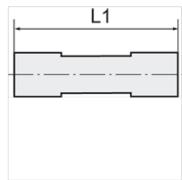

## Additional information

Further types and dimensions on request.

| Item           |          |            |
|----------------|----------|------------|
| Identification | for hose | L1<br>(mm) |
| K- 07 40 13 04 | LW 6 mm  | 72,0       |
| K- 07 40 13 05 | LW 9 mm  | 72,0       |
| K- 07 40 13 06 | LW 13 mm | 72,0       |
| K- 07 40 42 61 | LW 16 mm | 72,0       |
| K- 07 40 42 62 | LW 19 mm | 72,0       |
| K- 07 40 42 63 | LW 25 mm | 72,0       |