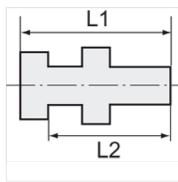

## Additional information

Further types and dimensions on request.

| Item           |             |               |            |            |             |             |  |
|----------------|-------------|---------------|------------|------------|-------------|-------------|--|
| Identification | Male thread | Female thread | L1<br>(mm) | L2<br>(mm) | AF1<br>(mm) | AF2<br>(mm) |  |
| K- 07 40 34 31 | G 1/8       | M 5           | 15,0       | 11,5       | 14          | 14          |  |
| K- 07 40 34 32 | G 1/4       | G 1/8         | 18,0       | 14,0       | 17          | 17          |  |
| K- 07 40 34 33 | G 3/8       | G 1/4         | 22,0       | 17,0       | 19          | 22          |  |
| K- 07 40 34 34 | G 1/2       | G 3/8         | 27,0       | 21,0       | 24          | 24          |  |