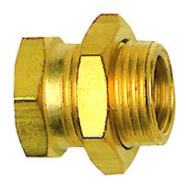

## K-SCHOTTNIPPEL MS

## Bulkhead nipples

| Properties          |             |
|---------------------|-------------|
| Working pressure    | 10 bar      |
| Media temperature   | max. +90 °C |
| Ambient temperature | Max. +90 °C |
| Material            | Brass       |