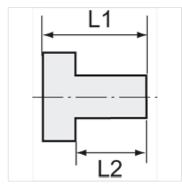

## **Description**

For air, water, steam, oil, etc.

| Item           |             |               |            |            |       |
|----------------|-------------|---------------|------------|------------|-------|
| Identification | Male thread | Female thread | L1<br>(mm) | L2<br>(mm) | AF    |
| K- 07 40 15 92 | G 1/8       | M 5           | 10,5       | 6,0        | 14 mm |
| K- 07 40 15 93 | G 1/4       | G 1/8         | 13,0       | 8,0        | 17 mm |
| K- 07 40 15 96 | G 3/8       | G 1/8         | 14,0       | 9,0        | 19 mm |
| K- 07 40 15 94 | G 3/8       | G 1/4         | 14,0       | 9,0        | 19 mm |
| K- 07 40 15 98 | G 1/2       | G 1/8         | 15,5       | 10,0       | 24 mm |
| K- 07 40 15 97 | G 1/2       | G 1/4         | 15,5       | 10,0       | 24 mm |
| K- 07 40 15 95 | G 1/2       | G 3/8         | 15,5       | 10,0       | 24 mm |