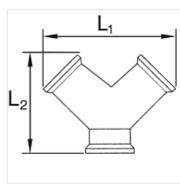

## Note

Further information on request

| Item           |              |            |            |            |  |
|----------------|--------------|------------|------------|------------|--|
| Identification | Thread       | Outlets    | L1<br>(mm) | L2<br>(mm) |  |
| K- 07 40 40 14 | G 1/8 male   | 2 x female | 29,0       | 32,0       |  |
| K- 07 40 40 15 | G 1/4 male   | 2 x female | 36,0       | 38,0       |  |
| K- 07 40 45 63 | G 3/8 male   | 2 x female | 41,0       | 42,5       |  |
| K- 07 40 45 62 | G 1/2 male   | 2 x female | 53,0       | 53,0       |  |
| K- 07 40 45 66 | G 1/8 female | 2 x female | 29,0       | 26,5       |  |
| K- 07 40 40 82 | G 1/4 female | 2 x female | 36,0       | 32,0       |  |
| K- 07 40 40 85 | G 3/8 female | 2 x female | 41,0       | 37,0       |  |
| K- 07 40 40 86 | G 1/2 female | 2 x female | 53,0       | 45,0       |  |