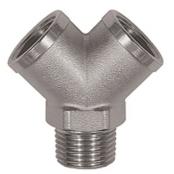

## K-VT 2-FACH MS NI

Distributors, 2 outlets, nickel-plated brass

| Properties         |                     |
|--------------------|---------------------|
| Operating pressure | Max. 10 bar         |
| Material           | Nickel-plated brass |