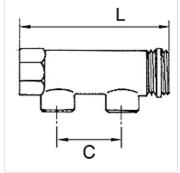

## Description

For assembling compressed air taps. End fittings with 1 x male and 1 x female thread, outlets optionally with male or female thread.

| Item           |                |           |           |           |  |
|----------------|----------------|-----------|-----------|-----------|--|
| Identification | Output         | Input     | C<br>(mm) | L<br>(mm) |  |
| K- 07 40 40 49 | 2 x 1/2 male   | 2 x 3/4   | 50,0      | 110,0     |  |
| K- 07 40 40 50 | 2 x 1/2 female | 2 x 3/4   | 50,0      | 110,0     |  |
| K- 07 40 40 51 | 2 x 1/2 male   | 2 x 1     | 50,0      | 113,0     |  |
| K- 07 40 40 52 | 2 x 1/2 female | 2 x 1     | 50,0      | 113,0     |  |
| K- 07 40 40 53 | 2 x 1/2 male   | 2 x 1 1/4 | 60,0      | 137,0     |  |
| K- 07 40 40 54 | 2 x 1/2 female | 2 x 1 1/4 | 60,0      | 137,0     |  |