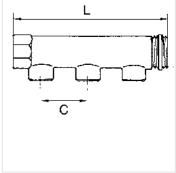

## **Description**

For assembling compressed air taps. End fittings with 1 x male and 1 x female thread, outlets optionally with male or female thread.

| Item           |                |           |      |       |
|----------------|----------------|-----------|------|-------|
| Identification | Output         | Input     | С    | L     |
|                |                |           | (mm) | (mm)  |
| K- 07 40 40 55 | 3 x 1/2 male   | 2 x 3/4   | 50,0 | 160,0 |
| K- 07 40 40 56 | 3 x 1/2 female | 2 x 3/4   | 50,0 | 160,0 |
| K- 07 40 40 57 | 3 x 1/2 male   | 2 x 1     | 50,0 | 163,0 |
| K- 07 40 40 58 | 3 x 1/2 female | 2 x 1     | 50,0 | 163,0 |
| K- 07 40 40 59 | 3 x 1/2 male   | 2 x 1 1/4 | 60,0 | 197,0 |
| K- 07 40 40 60 | 3 x 1/2 female | 2 x 1 1/4 | 60,0 | 197,0 |