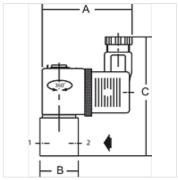

| Identification | Connection | DN | max. operating differential pressure difference | A<br>(mm) | В       | C<br>(mm) |
|----------------|------------|----|-------------------------------------------------|-----------|---------|-----------|
| K- 07 25 09 91 | G 1/4      | 2  | 8                                               | 85,0      | 40.0 mm | 95,0      |
| K- 07 25 09 92 | G 1/4      | 3  | 4                                               | 85,0      | 40.0 mm | 95,0      |
| K- 07 25 09 93 | G 3/8      | 6  | 1                                               | 85,0      | 48.0 mm | 97,0      |
| K- 07 25 09 94 | G 3/8      | 7  | 1                                               | 85,0      | 48.0 mm | 97,0      |