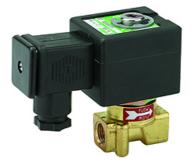

## K-PROP VENTIL LU GA 24 V DC

Proportional valves for controlling the flow of air / gas, 24 VDC, closed when de-energised

| Properties          |                                                      |
|---------------------|------------------------------------------------------|
| Temp. range         | Max. 50 °C (G 1/8), Max. 90 °C (G 1/4, G 3/8)        |
| Media               | Air, neutral gases, water, oil                       |
| Pressure range      | Vacuum (max. 8 bar)                                  |
| Piloting            | Via plug amplifier 0 to 10 V, 0 to 20 mA, 4 to 20 mA |
| behaviour failsafe  | Tight closure in case of loss of voltage             |
| Housing, valve seat | Brass                                                |
| Internal parts      | Stainless steel                                      |
| Valve disc          | FKM                                                  |
| Sealant             | FKM                                                  |
|                     |                                                      |

## **Description**