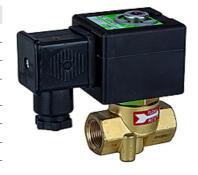

## K-PROP VENTIL WA 24 V DC

Proportional valves for controlling the flow of water / oil, 24 VDC, closed when de-energised

| Properties          |                                                      |
|---------------------|------------------------------------------------------|
| Temp. range         | Max. 50 °C (G 1/8), Max. 90 °C (G 1/4, G 3/8)        |
| Media               | Air, neutral gases, water, oil                       |
| Pressure range      | Vacuum (max. 8 bar)                                  |
| Piloting            | Via plug amplifier 0 to 10 V, 0 to 20 mA, 4 to 20 mA |
| behaviour failsafe  | Tight closure in case of loss of voltage             |
| Housing, valve seat | Brass                                                |
| Internal parts      | Stainless steel                                      |
| Valve disc          | FKM                                                  |
| Sealant             | FKM                                                  |
|                     |                                                      |

## Description