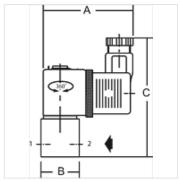

| Identification | Connection | DN | max. operating differential pressure difference (bar) | A<br>(mm) | В       | C<br>(mm) |
|----------------|------------|----|-------------------------------------------------------|-----------|---------|-----------|
|                |            |    |                                                       |           |         |           |
| K- 07 25 09 96 | G 1/4      | 3  | 4                                                     | 85,0      | 40.0 mm | 95,0      |
| K- 07 25 09 97 | G 3/8      | 6  | 1                                                     | 85,0      | 48.0 mm | 97,0      |
| K- 07 25 09 98 | G 3/8      | 7  | 1                                                     | 85,0      | 48.0 mm | 97,0      |