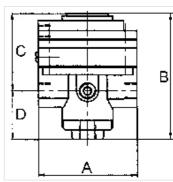

## Additional information

1500 l/min: P1: 10 bar, P2: 7 bar, Δp ≤ 0.1 bar.

| Item           |        |                            |      |          |      |      |  |
|----------------|--------|----------------------------|------|----------|------|------|--|
| Identification | Thread | Control range              | А    | В        | С    | D    |  |
|                |        |                            | (mm) |          | (mm) | (mm) |  |
| K- 07 25 09 35 | G 1/2  | 0.05 - 7 bar (max. 10 bar) | 82,0 | 108.0 mm | 64,5 | 43,5 |  |