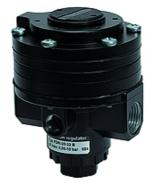

## K-PRAEZI DRUCKREGL PNEU FERN

Precision pressure regulators

| Properties               |                                                  |  |
|--------------------------|--------------------------------------------------|--|
| Input pressure           | Max. 16 bar                                      |  |
| Media temperature        | max. 60 °C                                       |  |
| Ambient temperature      | Max. 60 °C                                       |  |
| Media                    | Micro-filtered, unoiled compressed air (0.01 μm) |  |
| Port for pressure gauge  | G 1/4                                            |  |
| Flow rate                | 3000 l/min                                       |  |
| Vent port                | G 3/8 (for mounting a silencer)                  |  |
| Pilot pressure           | Max. 10 bar                                      |  |
| Control air port         | G 1/8                                            |  |
| Sealant                  | NBR                                              |  |
| Housing                  | Die-cast zinc, painted black                     |  |
| Internal air consumption | 6 l/min at Pin = 16 bar                          |  |

## **Description**

With high flow rate and large secondary relief port. Pneumatically controlled diaphragm pressure regulators with large secondary relief portfor applications requiring an extremely accurate working pressure, especially at high flow rates. We recommend our »multifix« series of pilot controllers.