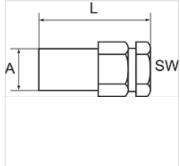

## Item

| Item           |                       |      |           |            |  |
|----------------|-----------------------|------|-----------|------------|--|
| Identification | Thread                | А    | L<br>(mm) | AF<br>(mm) |  |
|                |                       | (mm) |           |            |  |
| K- 07 25 05 72 | G 1/8 female/female   | 16,0 | 36,0      | 17         |  |
| K- 07 25 05 73 | G 1/4 female/female   | 18,0 | 41,0      | 19         |  |
| K- 07 25 05 74 | G 3/8 female / female | 22,0 | 53,0      | 24         |  |
| K- 07 25 05 75 | G 1/2 female/female   | 28,4 | 62,0      | 30         |  |
| K- 07 25 05 76 | G 1/8 female/male     | 16,0 | 36,0      | 17         |  |
| K- 07 25 05 77 | G 1/4 female/male     | 18,0 | 41,0      | 19         |  |
| K- 07 25 05 78 | G 3/8 female / male   | 22,0 | 53,0      | 24         |  |
| K- 07 25 05 79 | G 1/2 female/male     | 28,4 | 62,0      | 30         |  |
|                |                       |      |           |            |  |