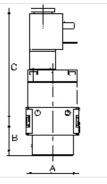

#### Item

| Identification | Thread | Solenoid        | A<br>(mm) | В       | C<br>(mm) | Size |
|----------------|--------|-----------------|-----------|---------|-----------|------|
| K- 07 25 11 62 | G 1/4  | 230 V AC, 50 Hz | 45,0      | 29.0 mm | 96,0      | 0    |
| K- 07 25 11 63 | G 1/4  | 110 V AC, 50 Hz | 45,0      | 29.0 mm | 96,0      | 0    |
| K- 07 25 11 64 | G 1/4  | 24 V DC         | 45,0      | 29.0 mm | 96,0      | 0    |