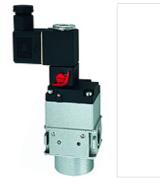

## **K-SCHALTVENTILE 3/2 MULTIFIX MINI**

On-off valves (3/2-way valves)

#### Description

Pneumatic systems or parts of systems can be switched on and off by means of anelectrical signal. When they are switched off, the system is relieved at the same time.