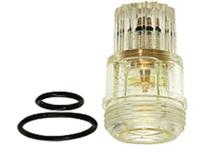

## K-TROPFAUFSATZ POLYCARBO

Drip attachment polycarbonate

## Description

Sight dome

| Item           |                                                                                  |
|----------------|----------------------------------------------------------------------------------|
| Identification | Description                                                                      |
| K- 07 20 10 64 | for Oil-mist lubricators and service units "Standard-mini" and "Standard" series |
| K- 07 25 05 45 | for Combi-service-units                                                          |