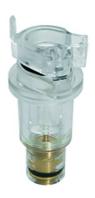

## Description

Sight dome

| Item           |                               |      |
|----------------|-------------------------------|------|
| Identification | Description                   | Size |
| K- 07 25 18 20 | Drip attachment polycarbonate | 1-3  |