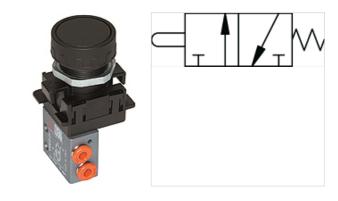

## K-WMV 3/2 MANU DRUCKKNOPF

3/2-way miniature valves, manually operated, with pushbutton

| Properties              |                     |  |  |
|-------------------------|---------------------|--|--|
| Operating principle     | NC                  |  |  |
| Operating pressure      | 0.5 - 10 bar        |  |  |
| Operating temperature   | -10 °C to +60 °C    |  |  |
| Flow rate 6bar and 5bar | 35 NI/min           |  |  |
| nominal Ø               | 2,5 mm              |  |  |
| actuation pressure 6bar | 8 N                 |  |  |
| Valve body              | Aluminium           |  |  |
| Pressure button         | Nickel-plated brass |  |  |
| Spring                  | Stainless steel     |  |  |
| Sealant                 | NBR                 |  |  |

## **Description**

Monostable (non-latching) and bistable (latching) versions available.

| Item           |            |            |        |  |
|----------------|------------|------------|--------|--|
| Identification | Connection | Operation  | Washer |  |
| K- 07 15 00 50 | 4 mm side  | monostable | Black  |  |
| K- 07 15 00 51 | 4 mm side  | monostable | Red    |  |
| K- 07 15 00 52 | M 5 side   | monostable | Black  |  |
| K- 07 15 00 53 | M 5 side   | monostable | Red    |  |