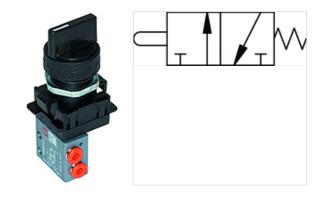

## K-WMV 3/2 MANU DREHKNOPF

3/2-way miniature valves, manually operated, with rotary knob (2 positions)

| Properties              |                     |
|-------------------------|---------------------|
| Operating principle     | NC                  |
| Operating pressure      | 0.5 - 10 bar        |
| Operating temperature   | -10 °C to +60 °C    |
| Flow rate 6bar and 5bar | 35 NI/min           |
| nominal Ø               | 2,5 mm              |
| actuation pressure 6bar | 8 N                 |
| Valve body              | Aluminium           |
| Pressure button         | Nickel-plated brass |
| Spring                  | Stainless steel     |
| Sealant                 | NBR                 |
|                         |                     |

## Description

Monostable (non-latching) and bistable (latching) versions available.

| Item           |            |            |
|----------------|------------|------------|
| Identification | Connection | Operation  |
| K- 07 15 00 54 | 4 mm side  | monostable |
| K- 07 15 00 55 | M 5 side   | monostable |
| K- 07 15 00 56 | 4 mm side  | bistable   |
| K- 07 15 00 57 | M 5 side   | bistable   |