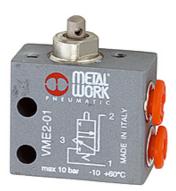

## K-WMV 3/2 STOESSEL

3/2-way miniature valves, with plunger

#### Properties

| Operating pressure      | 0.5 - 10 bar        |
|-------------------------|---------------------|
| Operating temperature   | -10 °C to +60 °C    |
| Flow rate 6bar and 5bar | 35 NI/min           |
| nominal Ø               | 2,5 mm              |
| actuation pressure 6bar | 8 N                 |
| Valve body              | Aluminium           |
| Pressure button         | Nickel-plated brass |
| Spring                  | Stainless steel     |
| Sealant                 | NBR                 |

#### Description

Miniature valves, 3/2-way type, NC or NO.