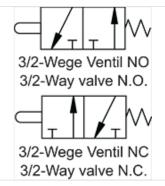

## K-WMV 3/2 STOESSEL

3/2-way miniature valves, with plunger

#### Description

Miniature valves, 3/2-way type, NC or NO.

### Item

| Identification | Connection | Function |
|----------------|------------|----------|
| K- 07 15 00 88 | 4 mm side  | NO       |
| K- 07 15 00 89 | M 5 side   | NO       |
| K- 07 15 00 90 | 4 mm side  | NC       |
| K- 07 15 00 91 | M 5 side   | NC       |