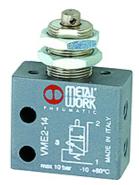

## K-WMV 3/2 STOESSEL WAND

3/2-way miniature valves, with plunger, for wall mounting

| Properties              |                     |
|-------------------------|---------------------|
| Operating pressure      | 0.5 - 10 bar        |
| Operating temperature   | -10 °C to +60 °C    |
| Flow rate 6bar and 5bar | 35 NI/min           |
| nominal Ø               | 2,5 mm              |
| actuation pressure 6bar | 8 N                 |
| Valve body              | Aluminium           |
| Pressure button         | Nickel-plated brass |
| Spring                  | Stainless steel     |
| Sealant                 | NBR                 |

## Description

Miniature valves, 3/2-way type, NC or NO.

| Item           |            |
|----------------|------------|
| Identification | Connection |
| K- 07 15 00 92 | 4 mm side  |
| K- 07 15 00 93 | M.5 side   |