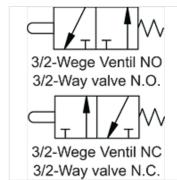

## Description

Miniature valves, 3/2-way type, NC or NO.

| Item           |            |
|----------------|------------|
| Identification | Connection |
| K- 07 15 00 92 | 4 mm side  |
| K- 07 15 00 93 | M.5 side   |