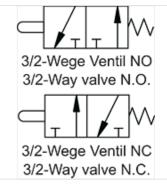

# K-WMV 3/2 ROLLENHEBEL RUECKL

3/2-way miniature valves, with free-return roller lever

### Description

Miniature valves, 3/2-way type, NC or NO.

| Item                             |                       |
|----------------------------------|-----------------------|
| Identification                   | Connection            |
|                                  |                       |
| K- 07 15 00 94                   | 4 mm side             |
| K- 07 15 00 95                   | M 5 side              |
| K- 07 15 00 94<br>K- 07 15 00 95 | 4 mm side<br>M 5 side |