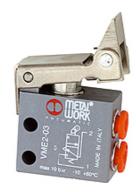

# K-WMV 3/2 ROLLENHEBEL RUECKL

3/2-way miniature valves, with free-return roller lever

## Properties

| 110001000               |                     |
|-------------------------|---------------------|
| Operating pressure      | 0.5 - 10 bar        |
| Operating temperature   | -10 °C to +60 °C    |
| Flow rate 6bar and 5bar | 35 NI/min           |
| nominal Ø               | 2,5 mm              |
| actuation pressure 6bar | 8 N                 |
| Valve body              | Aluminium           |
| Pressure button         | Nickel-plated brass |
| Spring                  | Stainless steel     |
| Sealant                 | NBR                 |

### Description

Miniature valves, 3/2-way type, NC or NO.

| Item                             |                       |
|----------------------------------|-----------------------|
| Identification                   | Connection            |
|                                  |                       |
| K- 07 15 00 94                   | 4 mm side             |
| K- 07 15 00 95                   | M 5 side              |
| K- 07 15 00 94<br>K- 07 15 00 95 | 4 mm side<br>M 5 side |