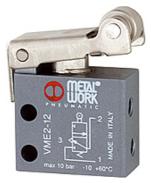

## K-WMV 3/2 ROLLENHEBEL

3/2-way miniature valves, with roller lever

| Properties              |                     |
|-------------------------|---------------------|
| Operating pressure      | 0.5 - 10 bar        |
| Operating temperature   | -10 °C to +60 °C    |
| Flow rate 6bar and 5bar | 35 NI/min           |
| nominal Ø               | 2,5 mm              |
| actuation pressure 6bar | 8 N                 |
| Valve body              | Aluminium           |
| Pressure button         | Nickel-plated brass |
| Spring                  | Stainless steel     |
| Sealant                 | NBR                 |

## **Description**

Miniature valves, 3/2-way type, NC or NO.

| Item           |            |          |  |
|----------------|------------|----------|--|
| Identification | Connection | Function |  |
| K- 07 15 00 96 | 4 mm side  | NO       |  |
| K- 07 15 00 97 | M 5 side   | NO       |  |
| K- 07 15 00 98 | 4 mm side  | NC       |  |
| K- 07 15 00 99 | M 5 side   | NC       |  |