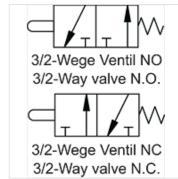

## **Description**

Miniature valves, 3/2-way type, NC or NO.

| Item           |            |          |  |
|----------------|------------|----------|--|
| Identification | Connection | Function |  |
| K- 07 15 00 96 | 4 mm side  | NO       |  |
| K- 07 15 00 97 | M 5 side   | NO       |  |
| K- 07 15 00 98 | 4 mm side  | NC       |  |
| K- 07 15 00 99 | M 5 side   | NC       |  |