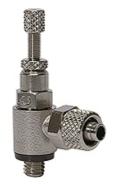

## K-DRV ABLD SCHNVERSCHR C RAENDEL

Unidirectional flow control valves, outgoing air restriction (»C«), quick-lock screw fitting

| Properties                                |                                    |
|-------------------------------------------|------------------------------------|
| Operating pressure                        | Max. 10 bar                        |
| Temp. range                               | 0 °C to +70 °C                     |
| Hollow screw, pivot arm, regulating screw | Nickel-plated brass                |
| Internal parts                            | Brass with a bare metal surface    |
| lip seal O-ring                           | NBR                                |
| Seals (non-detachable)                    | Polyamide (glass fibre-reinforced) |

## Description

For fine regulation of a cylinder piston speed and precise control of flow rates. Designed as a banjo-type valve with a hollow bolt and ring piece. Can be screwed directly onto the valve or cylinder. Compact type of construction, also ideal where space is restricted. On the version with a knurled screw, the set volumetric flow rate can be locked with the hexagon nut to obtain a fixed setting.