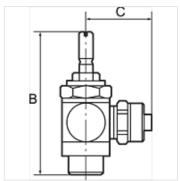

| Item           |           |               |        |       |           |
|----------------|-----------|---------------|--------|-------|-----------|
| Identification | C<br>(mm) | for hose      | Thread | AF    | B<br>(mm) |
| K- 07 15 04 54 | 18,0      | 4 mm / 2,5 mm | M 5    | 8 mm  | 38,9      |
| K- 07 15 04 55 | 19,0      | 5 mm / 3 mm   | M 5    | 8 mm  | 38,9      |
| K- 07 15 04 56 | 19,0      | 6 mm / 4 mm   | M 5    | 8 mm  | 38,9      |
| K- 07 15 04 63 | 25,0      | 6 mm / 4 mm   | G 1/8  | 14 mm | 42,4      |
| K- 07 15 04 64 | 25,0      | 8 mm / 6 mm   | G 1/8  | 14 mm | 42,4      |
| K- 07 15 04 60 | 26,5      | 6 mm / 4 mm   | G 1/4  | 17 mm | 51,4      |
| K- 07 15 04 61 | 27,5      | 8 mm / 6 mm   | G 1/4  | 17 mm | 51,4      |
| K- 07 15 04 59 | 28,5      | 10 mm / 8 mm  | G 1/4  | 17 mm | 51,4      |
|                |           |               |        |       |           |