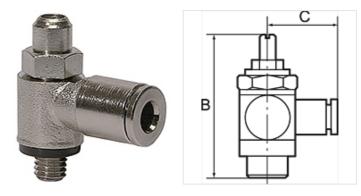

## K-DRV ABLD STECK C SCHLITZ

Unidirectional flow control valves, outgoing air restriction (»C«), plugin connector

## Description

For fine regulation of a cylinder piston speed and precise control of flow rates. Designed as a banjo-type valve with a hollow bolt and ring piece. Can be screwed directly onto the valve or cylinder. Compact type of construction, also ideal where space is restricted.

| Item           |           |          |        |       |           |
|----------------|-----------|----------|--------|-------|-----------|
| Identification | C<br>(mm) | for hose | Thread | AF    | B<br>(mm) |
| K- 07 15 04 74 | 18,6      | 4 mm     | M 5    | 8 mm  | 24,5      |
| K- 07 15 04 75 | 21,7      | 6 mm     | M 5    | 8 mm  | 24,5      |
| K- 07 15 04 79 | 20,6      | 4 mm     | G 1/8  | 14 mm | 32,0      |
| K- 07 15 04 80 | 22,7      | 6 mm     | G 1/8  | 14 mm | 32,0      |
| K- 07 15 04 81 | 23,7      | 8 mm     | G 1/8  | 14 mm | 32,0      |
| K- 07 15 04 77 | 24,2      | 6 mm     | G 1/4  | 17 mm | 40,0      |
| K- 07 15 04 78 | 24,7      | 8 mm     | G 1/4  | 17 mm | 40,0      |
| K- 07 15 04 76 | 26,8      | 10 mm    | G 1/4  | 17 mm | 40,0      |
| K- 07 15 04 82 | 28,8      | 10 mm    | G 3/8  | 20 mm | 50,0      |
|                |           |          |        |       |           |