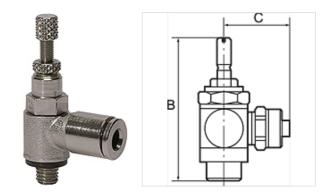

## K-DV STECK B RAENDEL

Bidirectional flow control valves, air restriction at both ends (»B«),

plug-in connector

## Description

| Item           |           |          |        |       |           |  |
|----------------|-----------|----------|--------|-------|-----------|--|
| Identification | C<br>(mm) | for hose | Thread | AF    | B<br>(mm) |  |
| K- 07 15 04 83 | 18,6      | 4 mm     | M 5    | 8 mm  | 38,9      |  |
| K- 07 15 04 87 | 20,6      | 4 mm     | G 1/8  | 14 mm | 42,0      |  |
| K- 07 15 04 88 | 22,7      | 6 mm     | G 1/8  | 14 mm | 42,0      |  |
| K- 07 15 04 89 | 23,7      | 8 mm     | G 1/8  | 14 mm | 42,0      |  |
| K- 07 15 04 85 | 24,2      | 6 mm     | G 1/4  | 17 mm | 51,0      |  |
| K- 07 15 04 86 | 24,7      | 8 mm     | G 1/4  | 17 mm | 51,0      |  |
| K- 07 15 04 84 | 26,8      | 10 mm    | G 1/4  | 17 mm | 51,0      |  |