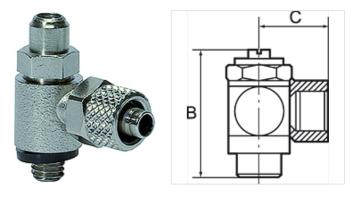

## Description

For regulation of a cylinder piston speed at both ends and control of flow rates. Designed as a banjo-type valve with a hollow bolt and ring piece for mounting directly. Compact type of construction, also ideal where space is restricted.

| Item           |           |               |        |       |           |
|----------------|-----------|---------------|--------|-------|-----------|
| Identification | C<br>(mm) | for hose      | Thread | AF    | B<br>(mm) |
| K- 07 15 05 50 | 18,0      | 4 mm / 2,5 mm | M 5    | 8 mm  | 24,5      |
| K- 07 15 05 51 | 19,0      | 5 mm / 3 mm   | M 5    | 8 mm  | 24,5      |
| K- 07 15 05 52 | 19,0      | 6 mm / 4 mm   | M 5    | 8 mm  | 24,5      |
| K- 07 15 05 59 | 23,0      | 5 mm / 3 mm   | G 1/8  | 14 mm | 32,0      |
| K- 07 15 05 60 | 25,0      | 6 mm / 4 mm   | G 1/8  | 14 mm | 32,0      |
| K- 07 15 05 61 | 25,0      | 8 mm / 6 mm   | G 1/8  | 14 mm | 32,0      |
| K- 07 15 05 56 | 26,5      | 6 mm / 4 mm   | G 1/4  | 17 mm | 40,0      |
| K- 07 15 05 57 | 27,5      | 8 mm / 6 mm   | G 1/4  | 17 mm | 40,0      |
| K- 07 15 05 55 | 28,5      | 10 mm / 8 mm  | G 1/4  | 17 mm | 40,0      |
| K- 07 15 05 62 | 30,5      | 10 mm / 8 mm  | G 3/8  | 20 mm | 50,0      |