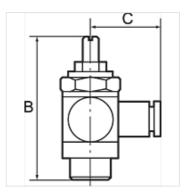

| Item           |           |          |        |       |           |  |
|----------------|-----------|----------|--------|-------|-----------|--|
| Identification | C<br>(mm) | for hose | Thread | AF    | B<br>(mm) |  |
| K- 07 15 05 01 | 18,6      | 4 mm     | M 5    | 8 mm  | 24,5      |  |
| K- 07 15 05 02 | 21,7      | 6 mm     | M 5    | 8 mm  | 24,5      |  |
| K- 07 15 05 06 | 20,6      | 4 mm     | G 1/8  | 14 mm | 32,0      |  |
| K- 07 15 05 07 | 22,7      | 6 mm     | G 1/8  | 14 mm | 32,0      |  |
| K- 07 15 05 08 | 23,7      | 8 mm     | G 1/8  | 14 mm | 32,0      |  |
| K- 07 15 05 04 | 24,2      | 6 mm     | G 1/4  | 17 mm | 40,0      |  |
| K- 07 15 05 05 | 24,7      | 8 mm     | G 1/4  | 17 mm | 40,0      |  |
| K- 07 15 05 03 | 26,8      | 10 mm    | G 1/4  | 17 mm | 40,0      |  |
| K- 07 15 05 09 | 28,8      | 10 mm    | G 3/8  | 20 mm | 50,0      |  |