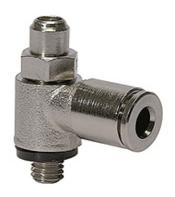

## K-DV STECK B SCHLITZ

Bidirectional flow control valves, air restriction at both ends (»B«), plug-in connector

| Properties                                |                                    |
|-------------------------------------------|------------------------------------|
| Operating pressure                        | Max. 10 bar                        |
| Temp. range                               | 0 °C to +70 °C                     |
| Hollow screw, pivot arm, regulating screw | Nickel-plated brass                |
| Internal parts                            | Brass with a bare metal surface    |
| lip seal O-ring                           | NBR                                |
| Seals (non-detachable)                    | Polyamide (glass fibre-reinforced) |

## Description

For regulation of a cylinder piston speed at both ends and control of flow rates. Designed as a banjo-type valve with a hollow bolt and ring piece for mounting directly. Compact type of construction, also ideal where space is restricted.