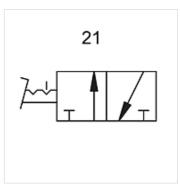

## Item

| Identification | Connection | circuit diagram number |  |
|----------------|------------|------------------------|--|
| K- 07 15 00 21 | M 5        | 21                     |  |
| K- 07 15 00 22 | 4 mm       | 21                     |  |