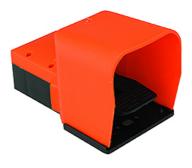

## K-WFV 3/2 RASTEND FUS

3/2-way foot-operated valves (bistable, latching, with foot guard)

| Properties                       |                                                |  |
|----------------------------------|------------------------------------------------|--|
| Operating pressure               | 2.5 - 10 bar                                   |  |
| Temp. range                      | -10 °C to +60 °C                               |  |
| Flow rate at 6,3 bar and 0,5 bar | 60 NI/min (4 mm and M5), 640 NI/min (G 1/4)    |  |
| Flow rate at 6,3 bar and 1 bar   | 95 NI/min (4 mm and M5), 840 NI/min (G<br>1/4) |  |

## Description

Foot-operated valves, 3/2- and 5/2-way types, bistable or monostable (non-latching).