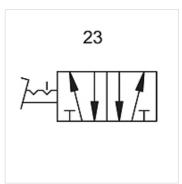

## Item

| Identification | Connection | circuit diagram number |
|----------------|------------|------------------------|
| K- 07 15 01 92 | G 1/4      | 23                     |