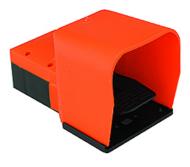

## K-WFV 5/2 RASTEND FUS

5/2-way foot-operated valves (bistable, latching, with foot guard)

| Properties                       |                                             |  |
|----------------------------------|---------------------------------------------|--|
| Operating pressure               | 2.5 - 10 bar                                |  |
| Temp. range                      | -10 °C to +60 °C                            |  |
| Flow rate at 6,3 bar and 0,5 bar | 60 NI/min (4 mm and M5), 640 NI/min (G 1/4) |  |
| Flow rate at 6,3 bar and 1 bar   | 95 NI/min (4 mm and M5), 840 NI/min (G 1/4) |  |

## Description

Foot-operated valves, 3/2- and 5/2-way types, bistable or monostable (non-latching).

## Item

| Identification | Connection | circuit diagram number |
|----------------|------------|------------------------|
| K- 07 15 01 92 | G 1/4      | 23                     |