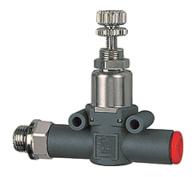

## K-DRG GEW SCHL

Pressure regulators, thread (input) - pipe (output)

| Properties         |                                                                                                                                    |
|--------------------|------------------------------------------------------------------------------------------------------------------------------------|
| Operating pressure | 2 - 10 bar                                                                                                                         |
| Flow rate 6,3bar   | 400 NI/min (Ø 6 and G 1/8), 600 NI/min (Ø 8 and G 1/4)                                                                             |
| Temp. range        | -20 °C to +60 °C                                                                                                                   |
| Body               | Technopolymer                                                                                                                      |
| Internal parts     | nickel-plated brass, brass, \ntechnopolymer, stainless steel                                                                       |
| Sealant            | NBR                                                                                                                                |
| Installation       | Wall mounting (housing with drilled holes) Bracket mounting (mounting bracket available) Panel mounting (with bracket or lock nut) |
| Symbol             | on the housing                                                                                                                     |

## **Description**

A carefully selected assortment of products for installation in pneumatic circuits. These small, highly efficient components allow all pneumatic functions to be implemented anywhere in the circuit. The series has an ultramodular design. <br/>
Str>All components can be installed In parallel, In series, In a mixed parallel / serial configuration. Available as Pipe / pipe connection with two plug connectors Thread / pipe connection, with one plug connector and one nickel-plated brass thread.