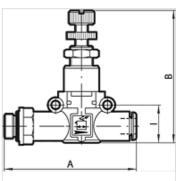

| Item           |        |            |               |           |           |                  |
|----------------|--------|------------|---------------|-----------|-----------|------------------|
| Identification | Thread | for hose Ø | Control range | A<br>(mm) | B<br>(mm) | <b> </b><br>(mm) |
| K- 07 25 03 14 | G 1/8  | 6          | 1 - 8 bar     | 58,5      | 52,0      | 14,6             |
| K- 07 25 03 15 | G 1/8  | 8          | 1 - 8 bar     | 61,5      | 52,0      | 14,6             |
| K- 07 25 03 12 | G 1/4  | 6          | 1 - 8 bar     | 66,2      | 58,0      | 18,7             |
| K- 07 25 03 13 | G 1/4  | 8          | 1 - 8 bar     | 70,6      | 58,0      | 18,7             |
| K- 07 25 03 16 | G 3/8  | 8          | 1 - 8 bar     | 72,2      | 58,0      | 18,7             |