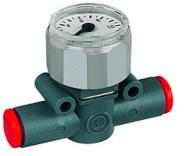

## K-MANO SCHL SCHL

Pressure gauges, pipe - pipe

#### Properties

| Operating pressure | max. 12 bar                                                                                                                              |  |  |  |
|--------------------|------------------------------------------------------------------------------------------------------------------------------------------|--|--|--|
| Precision          | +/- 4 % of full-scale value                                                                                                              |  |  |  |
| Scale              | 0 - 12 bar                                                                                                                               |  |  |  |
| Temp. range        | -20 °C to +60 °C                                                                                                                         |  |  |  |
| Body               | Technopolymer                                                                                                                            |  |  |  |
| Internal parts     | nickel-plated brass, brass, \ntechnopolymer, stainless steel                                                                             |  |  |  |
| Sealant            | NBR                                                                                                                                      |  |  |  |
| Installation       | Wall mounting (housing with drilled holes)<br>Bracket mounting (mounting bracket available)<br>Panel mounting (with bracket or lock nut) |  |  |  |
| Symbol             | on the housing                                                                                                                           |  |  |  |