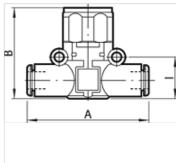

| Item           |            |           |           |           |  |
|----------------|------------|-----------|-----------|-----------|--|
| Identification | for hose Ø | A<br>(mm) | B<br>(mm) | l<br>(mm) |  |
| K- 07 15 25 38 | 4          | 41,8      | 36,1      | 12,8      |  |
| K- 07 15 14 11 | 6          | 49,0      | 35,0      | 14,6      |  |
| K- 07 15 14 12 | 8          | 57,2      | 41,1      | 18,7      |  |