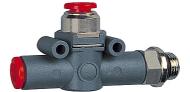

## K-SNV ENTLUE V SCHL GEW

Quick-exhaust valves, conveyed exhaust, pipe (input) - thread (output)

| Properties                    |                                                                                                                                    |
|-------------------------------|------------------------------------------------------------------------------------------------------------------------------------|
| Operating pressure            | 1 - 10 bar                                                                                                                         |
| Flow rate 6,3bar              | 50 Nl/min (Ø 4), 270 Nl/min (Ø 6), 400 Nl/min (Ø 8)                                                                                |
| Flow rate of the vent 6.3 bar | 100 NI/min (Ø 4), 700 NI/min (Ø 6), 1000 NI/min (Ø 8)                                                                              |
| Temp. range                   | -20 °C to +60 °C                                                                                                                   |
| Body                          | Technopolymer                                                                                                                      |
| Internal parts                | nickel-plated brass, brass, \ntechnopolymer, stainless steel                                                                       |
| Sealant                       | NBR                                                                                                                                |
| Installation                  | Wall mounting (housing with drilled holes) Bracket mounting (mounting bracket available) Panel mounting (with bracket or lock nut) |
| Symbol                        | on the housing                                                                                                                     |

## Description

A carefully selected assortment of products for installation in pneumatic circuits. These small, highly efficient components allow all pneumatic functions to be implemented anywhere in the circuit. The series has an ultramodular design. <br/>
Str>All components can be installed In parallel, In series, In a mixed parallel / serial configuration. Available as Pipe / pipe connection with two plug connectors Thread / pipe connection, with one plug connector and one nickel-plated brass thread.