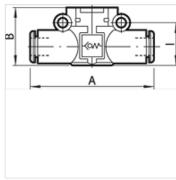

| Item           |        |            |      |      |      |  |
|----------------|--------|------------|------|------|------|--|
| Identification | Thread | for hose Ø | А    | В    | 1    |  |
|                |        | (mm)       | (mm) | (mm) | (mm) |  |
| K- 07 15 20 36 | G 1/8  | 6          | 58,5 | 30,2 | 14,6 |  |
| K- 07 15 20 37 | G 1/8  | 8          | 66,2 | 35,9 | 18,7 |  |
| K- 07 15 20 34 | G 1/4  | 6          | 61,5 | 30,2 | 14,6 |  |
| K- 07 15 20 35 | G 1/4  | 8          | 70,6 | 35,9 | 18,7 |  |
| K- 07 15 20 38 | G 3/8  | 8          | 72,2 | 35,9 | 18,7 |  |