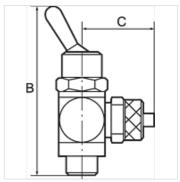

## K-WKV 2/2 BEIDS SCHNVERSCHR

2/2-way toggle valves, discharge port on both sides, quick-lock screw fitting

| Properties                             |                                         |
|----------------------------------------|-----------------------------------------|
| Operating pressure                     | max. 8 bar                              |
| Temp. range                            | 0 °C to +70 °C                          |
| Thread control panel                   | M 12 x 0.75 (sheet thickness max. 4 mm) |
| Internal parts                         | Brass with a bare metal surface         |
| Sealant                                | NBR                                     |
| Hollow screw, pivot arm, lifting lever | Nickel-plated brass                     |
| Seals (non-detachable)                 | Polyamide (glass fibre-reinforced)      |

## Description

Manually operated toggle valves, 2/2 and 3/2-way types. For all applications where compressed air must be switched on or off quickly and easily or a cylinder operated manually. Designed as a banjo-type valve with a hollow bolt and ring piece. Suitable for screwing directly into the equipment or for panel mounting. Compact type of construction, also ideal where space is restricted.

| Item           |         |           |              |        |       |           |  |
|----------------|---------|-----------|--------------|--------|-------|-----------|--|
| Identification | Design  | C<br>(mm) | for hose     | Thread | AF    | B<br>(mm) |  |
| K- 07 15 07 10 | 2/2-way | 16,0      | G 1/8 IG     | G 1/8  | 14 mm | 55,0      |  |
| K- 07 15 07 11 | 2/2-way | 25,0      | 5 mm / 3 mm  | G 1/8  | 14 mm | 55,0      |  |
| K- 07 15 07 12 | 2/2-way | 25,0      | 6 mm / 4 mm  | G 1/8  | 14 mm | 55,0      |  |
| K- 07 15 07 13 | 2/2-way | 25,0      | 8 mm / 6 mm  | G 1/8  | 14 mm | 55,0      |  |
| K- 07 15 07 06 | 2/2-way | 22,0      | G 1/4 IG     | G 1/4  | 17 mm | 60,0      |  |
| K- 07 15 07 08 | 2/2-way | 26,5      | 6 mm / 4 mm  | G 1/4  | 17 mm | 60,0      |  |
| K- 07 15 07 09 | 2/2-way | 27,5      | 8 mm / 6 mm  | G 1/4  | 17 mm | 60,0      |  |
| K- 07 15 07 07 | 2/2-way | 28,5      | 10 mm / 8 mm | G 1/4  | 17 mm | 60,0      |  |