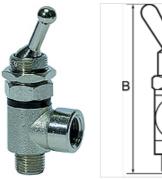

## K-WKV 2/2 BEIDS SCHNVERSCHR

2/2-way toggle valves, discharge port on both sides, quick-lock screw fitting

| Properties                             |                                         |
|----------------------------------------|-----------------------------------------|
| Operating pressure                     | max. 8 bar                              |
| Temp. range                            | 0 °C to +70 °C                          |
| Thread control panel                   | M 12 x 0.75 (sheet thickness max. 4 mm) |
| Internal parts                         | Brass with a bare metal surface         |
| Sealant                                | NBR                                     |
| Hollow screw, pivot arm, lifting lever | Nickel-plated brass                     |
| Seals (non-detachable)                 | Polyamide (glass fibre-reinforced)      |

## Description

Manually operated toggle valves, 2/2 and 3/2-way types. For all applications where compressed air must be switched on or off quickly and easily or a cylinder operated manually. Designed as a banjo-type valve with a hollow bolt and ring piece. Suitable for screwing directly into the equipment or for panel mounting. Compact type of construction, also ideal where space is restricted.

| Item           |         |           |              |        |       |           |  |
|----------------|---------|-----------|--------------|--------|-------|-----------|--|
| Identification | Design  | C<br>(mm) | for hose     | Thread | AF    | B<br>(mm) |  |
| K- 07 15 07 10 | 2/2-way | 16,0      | G 1/8 IG     | G 1/8  | 14 mm | 55,0      |  |
| K- 07 15 07 11 | 2/2-way | 25,0      | 5 mm / 3 mm  | G 1/8  | 14 mm | 55,0      |  |
| K- 07 15 07 12 | 2/2-way | 25,0      | 6 mm / 4 mm  | G 1/8  | 14 mm | 55,0      |  |
| K- 07 15 07 13 | 2/2-way | 25,0      | 8 mm / 6 mm  | G 1/8  | 14 mm | 55,0      |  |
| K- 07 15 07 06 | 2/2-way | 22,0      | G 1/4 IG     | G 1/4  | 17 mm | 60,0      |  |
| K- 07 15 07 08 | 2/2-way | 26,5      | 6 mm / 4 mm  | G 1/4  | 17 mm | 60,0      |  |
| K- 07 15 07 09 | 2/2-way | 27,5      | 8 mm / 6 mm  | G 1/4  | 17 mm | 60,0      |  |
| K- 07 15 07 07 | 2/2-way | 28,5      | 10 mm / 8 mm | G 1/4  | 17 mm | 60,0      |  |