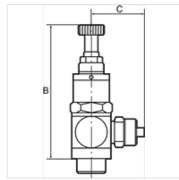

| Item           |           |              |        |       |           |  |
|----------------|-----------|--------------|--------|-------|-----------|--|
| Identification | C<br>(mm) | for hose     | Thread | AF    | B<br>(mm) |  |
| K- 07 25 08 33 | 16,0      | G 1/8 IG     | G 1/8  | 15 mm | 56,0      |  |
| K- 07 25 08 34 | 25,0      | 5 mm / 3 mm  | G 1/8  | 15 mm | 56,0      |  |
| K- 07 25 08 35 | 25,0      | 6 mm / 4 mm  | G 1/8  | 15 mm | 56,0      |  |
| K- 07 25 08 36 | 25,0      | 8 mm / 6 mm  | G 1/8  | 15 mm | 56,0      |  |
| K- 07 25 08 31 | 26,5      | 6 mm / 4 mm  | G 1/4  | 17 mm | 63,0      |  |
| K- 07 25 08 32 | 27,5      | 8 mm / 6 mm  | G 1/4  | 17 mm | 63,0      |  |
| K- 07 25 08 30 | 28,5      | 10 mm / 8 mm | G 1/4  | 17 mm | 63,0      |  |