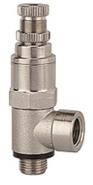

## K-KDR SCHNVERSCHR

Mini pressure regulators, discharge port on thread, quick-lock screw fitting

| Properties                                |                                    |  |
|-------------------------------------------|------------------------------------|--|
| Control range                             | 0 - 8 bar                          |  |
| Input pressure                            | Max. 10 bar                        |  |
| Temp. range                               | 0 °C to +70 °C                     |  |
| Hollow screw, pivot arm, regulating screw | Nickel-plated brass                |  |
| Internal parts                            | Brass with a bare metal surface    |  |
| lip seal O-ring                           | NBR                                |  |
| Seals (non-detachable)                    | Polyamide (glass fibre-reinforced) |  |

## Description

Piston pressure regulator with self-relieving design, hollow bolt and pivoting ring piece. The regulator is screwed directly into the consumer (e.g. cylinder, handling equipment, etc.). The working pressure can thus be adapted to the specific application.