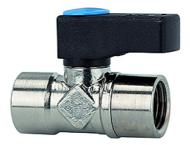

## K-BKR MINI BLAUER GR

Mini ball valves with blue wing lever surface

| Properties         |                                                             |
|--------------------|-------------------------------------------------------------|
| Operating pressure | Max. 10 bar                                                 |
| Thread description | Female thread G (DIN EN ISO 228-1), Male thread R (ISO 7-1) |
| Media temperature  | -10 °C to +80 °C                                            |
| Turning handle     | Plastic                                                     |
| Housing and ball   | Nickel-plated brass                                         |
| Ball seals         | PTFE                                                        |
| Stem seal          | NBR                                                         |