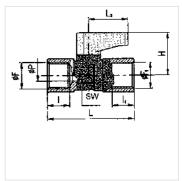

## Note

Further information on request

| Item           |    |                           |           |           |         |            |  |
|----------------|----|---------------------------|-----------|-----------|---------|------------|--|
| Identification | DN | Thread                    | H<br>(mm) | L<br>(mm) | L1 (mm) | AF<br>(mm) |  |
| K- 07 30 20 06 | 6  | G 1/8 female              | 23,0      | 34,0      | 24,0    | 15         |  |
| K- 07 30 20 07 | 6  | G 1/4 female              | 23,0      | 38,0      | 24,0    | 15         |  |
| K- 07 30 20 08 | 8  | G 3/8 female              | 24,0      | 43,0      | 24,0    | 17         |  |
| K- 07 30 20 09 | 10 | G 1/2 female              | 27,0      | 49,0      | 24,0    | 21         |  |
| K- 07 30 20 02 | 6  | G 1/8 female / R 1/8 male | 23,0      | 34,0      | 24,0    | 15         |  |
| K- 07 30 20 03 | 6  | G 1/4 female / R 1/4 male | 23,0      | 39,0      | 24,0    | 15         |  |
| K- 07 30 20 04 | 8  | G 3/8 female / R 3/8 male | 24,0      | 43,0      | 24,0    | 17         |  |
| K- 07 30 20 05 | 10 | G 1/2 female / R 1/2 male | 27,0      | 50,0      | 24,0    | 21         |  |