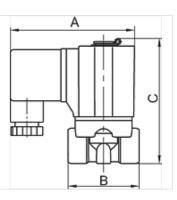

## Description

Standard series in two different versions: Directly operated, Pilot-operated. For all applications with compressed air, neutral gases or low-viscosity, neutral media.

| Item           |        |                       |     |           |           |           |      |  |  |
|----------------|--------|-----------------------|-----|-----------|-----------|-----------|------|--|--|
| Identification | Thread | Max. working pressure | DN  | A<br>(mm) | B<br>(mm) | C<br>(mm) | Туре |  |  |
| K- 07 30 01 86 | G 1/8  | 7                     | 3,0 | 70,0      | 40,0      | 76,0      | 2    |  |  |
| K- 07 30 01 87 | G 1/4  | 7                     | 3,0 | 70,0      | 40,0      | 76,0      | 2    |  |  |
| K- 07 30 01 88 | G 3/8  | 7                     | 5,0 | 85,0      | 52,0      | 92,0      | 2    |  |  |
| K- 07 30 01 89 | G 1/2  | 7                     | 5,0 | 85,0      | 52,0      | 92,0      | 2    |  |  |