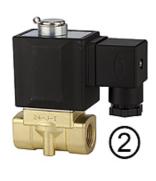

## Properties

| Electrical connection | device socket type A in acc. with ISO 4400 for all<br>valves with threads G 3/8 & G 1/2, except valves<br>type 3 & 4. Device socket |
|-----------------------|-------------------------------------------------------------------------------------------------------------------------------------|
| Protection IP         | IP 65                                                                                                                               |
| Media temperature     | max. 80 °C when using water or oils; max. 90 °C when using with air                                                                 |
| Thread description    | G thread acc. DIN EN ISO 228-1                                                                                                      |
| Housing, valve seat   | Brass                                                                                                                               |
| Internal parts        | Stainless steel                                                                                                                     |
| Seal                  | FPM                                                                                                                                 |

## Description

Standard series in two different versions: Directly operated, Pilot-operated. For all applications with compressed air, neutral gases or low-viscosity, neutral media.

| Item           |        |                       |     |           |           |           |      |  |  |
|----------------|--------|-----------------------|-----|-----------|-----------|-----------|------|--|--|
| Identification | Thread | Max. working pressure | DN  | A<br>(mm) | B<br>(mm) | C<br>(mm) | Туре |  |  |
| K- 07 30 01 86 | G 1/8  | 7                     | 3,0 | 70,0      | 40,0      | 76,0      | 2    |  |  |
| K- 07 30 01 87 | G 1/4  | 7                     | 3,0 | 70,0      | 40,0      | 76,0      | 2    |  |  |
| K- 07 30 01 88 | G 3/8  | 7                     | 5,0 | 85,0      | 52,0      | 92,0      | 2    |  |  |
| K- 07 30 01 89 | G 1/2  | 7                     | 5,0 | 85,0      | 52,0      | 92,0      | 2    |  |  |