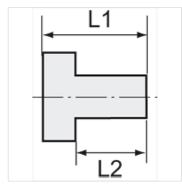

## Additional information

Further types and dimensions on request.

| Item           |        |            |            |       |
|----------------|--------|------------|------------|-------|
| Identification | Thread | L1<br>(mm) | L2<br>(mm) | AF    |
| K- 07 40 10 22 | G 1/8  | 11,0       | 8,0        | 5 mm  |
| K- 07 40 10 23 | G 1/4  | 13,0       | 10,0       | 6 mm  |
| K- 07 40 10 24 | G 3/8  | 15,0       | 12,0       | 8 mm  |
| K- 07 40 10 25 | G 1/2  | 18,0       | 14,0       | 10 mm |
| K- 07 40 45 21 | G 3/4  | 24,0       | 20,0       | 12 mm |
| K- 07 40 45 24 | G 1    | 27,0       | 22,0       | 17 mm |