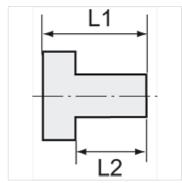

## Additional information

Further types and dimensions on request.

| Item           |        |            |            |       |
|----------------|--------|------------|------------|-------|
| Identification | Thread | L1<br>(mm) | L2<br>(mm) | AF    |
| K- 07 40 10 26 | G 1/8  | 11,0       | 6,0        | 13 mm |
| K- 07 40 10 27 | G 1/4  | 13,0       | 8,0        | 17 mm |
| K- 07 40 10 28 | G 3/8  | 14,0       | 8,0        | 19 mm |
| K- 07 40 10 29 | G 1/2  | 16,0       | 10,0       | 24 mm |