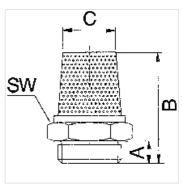

## Description

For reducing the exhaust noise generated by pneumatic equipment.

| Item           |        |           |           |           |       |  |
|----------------|--------|-----------|-----------|-----------|-------|--|
| Identification | Thread | A<br>(mm) | B<br>(mm) | C<br>(mm) | AF    |  |
| K- 07 40 35 16 | M 5    | 4,0       | 7,6       | 6,0       | 8 mm  |  |
| K- 07 40 35 17 | G 1/8  | 5,5       | 10,5      | 11,0      | 13 mm |  |
| K- 07 40 35 18 | G 1/4  | 7,0       | 13,5      | 13,0      | 17 mm |  |
| K- 07 40 35 19 | G 3/8  | 7,5       | 16,0      | 17,0      | 22 mm |  |
| K- 07 40 35 20 | G 1/2  | 9,5       | 18,0      | 20,0      | 24 mm |  |