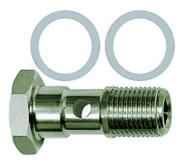

## K-HS PTFE DICHTRING EINFACH

Banjo bolts with PTFE seal, single

| Properties               |                                                                 |  |  |
|--------------------------|-----------------------------------------------------------------|--|--|
| Working pressure pulsate | Max. 10 bar                                                     |  |  |
| Pressure                 | Max. 15 bar (depending on pipe quality)                         |  |  |
| Suitable pipe materials  | PVDF, PTFE, stainless steel, PA, PU                             |  |  |
| Standard                 | G thread acc. to DIN EN ISO 228-1                               |  |  |
| Ambient temperature      | -20 °C to max. +150 °C (depending on pipe quality and diameter) |  |  |
| Material                 | Stainless steel 1.4404                                          |  |  |
| Sealant                  | FKM                                                             |  |  |

## Description

For use with aggressive media and in areas with corrosive outside influences, in the food processing industry and in hygienic and sanitary applications.

| Item           |        |            |       |
|----------------|--------|------------|-------|
| Identification | Thread | L1<br>(mm) | AF    |
| K- 07 40 47 04 | G 1/8  | 29,0       | 14 mm |
| K- 07 40 47 03 | G 1/4  | 32,5       | 17 mm |
| K- 07 40 47 05 | G 3/8  | 36,0       | 21 mm |
| K- 07 40 47 02 | G 1/2  | 41,5       | 26 mm |