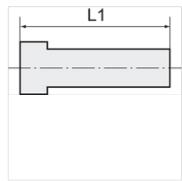

## Description

For use with aggressive media and in areas with corrosive outside influences, in the food processing industry and in hygienic and sanitary applications.

| Item           |        |            |       |
|----------------|--------|------------|-------|
| Identification | Thread | L1<br>(mm) | AF    |
| K- 07 40 47 04 | G 1/8  | 29,0       | 14 mm |
| K- 07 40 47 03 | G 1/4  | 32,5       | 17 mm |
| K- 07 40 47 05 | G 3/8  | 36,0       | 21 mm |
| K- 07 40 47 02 | G 1/2  | 41,5       | 26 mm |