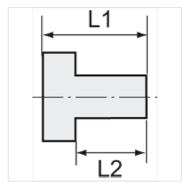

## Additional information

Further types and dimensions on request.

| Item           |        |            |            |       |
|----------------|--------|------------|------------|-------|
| Identification | Thread | L1<br>(mm) | L2<br>(mm) | AF    |
| K- 07 40 39 65 | G 1/8  | 11,0       | 8,0        | 5 mm  |
| K- 07 40 39 66 | G 1/4  | 13,0       | 10,0       | 6 mm  |
| K- 07 40 39 67 | G 3/8  | 15,0       | 12,0       | 8 mm  |
| K- 07 40 39 68 | G 1/2  | 18,0       | 14,0       | 10 mm |
| K- 07 40 45 22 | G 3/4  | 20,0       | 16,0       | 12 mm |
| K- 07 40 45 25 | G 1    | 21,0       | 16,0       | 17 mm |