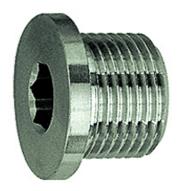

## K-VHR IS BUND ES

Hexagon socket screw plugs with collar

| Properties       |                                    |
|------------------|------------------------------------|
| Working pressure | Max. 20 bar                        |
| Design           | Blanking screw with hexagon socket |
| Material         | Stainless steel 1.4571             |