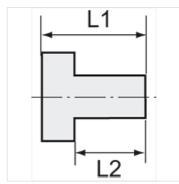

## Additional information

Further types and dimensions on request.

| Item           |        |            |            |       |
|----------------|--------|------------|------------|-------|
| Identification | Thread | L1<br>(mm) | L2<br>(mm) | AF    |
| K- 07 40 39 69 | G 1/8  | 11,0       | 6,0        | 13 mm |
| K- 07 40 39 70 | G 1/4  | 13,0       | 8,0        | 17 mm |
| K- 07 40 39 71 | G 3/8  | 14,0       | 8,0        | 19 mm |
| K- 07 40 39 72 | G 1/2  | 16,0       | 10,0       | 24 mm |
| K- 07 40 45 28 | G 3/4  | 16,0       | 11,0       | 30 mm |
| K- 07 40 44 43 | G 1    | 19,0       | 13,0       | 38 mm |