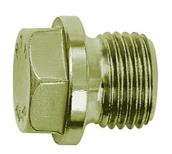

## K-VHR 6KT BUND ES

Hexagon head screw plugs with collar

| Properties       |                                   |
|------------------|-----------------------------------|
| Working pressure | Max. 20 bar                       |
| Design           | Blanking screw, with hexagon head |
| Material         | Stainless steel 1.4571            |