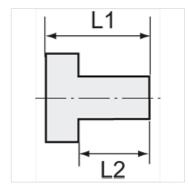

## Additional information

Further types and dimensions on request.

| Item           |        |            |            |       |  |
|----------------|--------|------------|------------|-------|--|
| Identification | Thread | L1<br>(mm) | L2<br>(mm) | AF    |  |
| K- 07 40 44 48 | G 1/8  | 17,0       | 8,0        | 10 mm |  |
| K- 07 40 44 50 | G 1/4  | 21,0       | 12,0       | 13 mm |  |
| K- 07 40 44 52 | G 3/8  | 21,0       | 12,0       | 17 mm |  |
| K- 07 40 44 54 | G 1/2  | 26,0       | 14,0       | 19 mm |  |
| K- 07 40 44 56 | G 3/4  | 30,0       | 16,0       | 24 mm |  |
| K- 07 40 44 58 | G 1    | 32,0       | 16,0       | 27 mm |  |