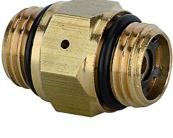

#### Description

This preset pressure regulator guarantees optimal pressure conditions, especially in blow guns. The pressure regulator is inserted into the compressed air line. Fits onto any 1/4" thread and maintains the pressure at optimum, thus helping to reduce the costs for energy. Tamper-proof.

| Item           |                  |                           |           |  |  |
|----------------|------------------|---------------------------|-----------|--|--|
| Identification | Thread           | Working pressure (preset) | L<br>(mm) |  |  |
| K- 07 25 03 03 | G 1/4 außen/male | 2 bar                     | 24,0      |  |  |
| K- 07 25 03 04 | G 1/4 außen/male | 4 bar                     | 24,0      |  |  |
| K- 07 25 03 05 | G 1/4 außen/male | 6 bar                     | 24,0      |  |  |