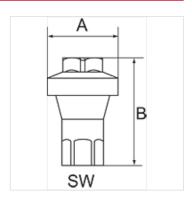

## **Description**

| Item           |        |                           |      |         |      |
|----------------|--------|---------------------------|------|---------|------|
| Identification | Thread | Working pressure (preset) | А    | В       | AF   |
|                |        |                           | (mm) |         | (mm) |
| K- 07 25 03 06 | G 1/4  | 1 bar                     | 34,0 | 51.0 mm | 17   |
| K- 07 25 03 07 | G 1/4  | 2 bar                     | 34,0 | 51.0 mm | 17   |
| K- 07 25 03 08 | G 1/4  | 3 bar                     | 34,0 | 51.0 mm | 17   |
| K- 07 25 03 09 | G 1/4  | 4 bar                     | 34,0 | 51.0 mm | 17   |