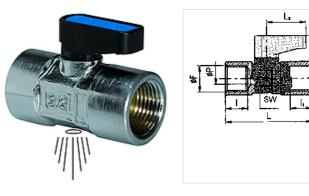

#### Properties

| Operating pressure    | 0.99 - 20 bar                  |  |  |  |
|-----------------------|--------------------------------|--|--|--|
| Operating temperature | -20 °C to max. +80 °C          |  |  |  |
| Relief port           | 2,5                            |  |  |  |
| Thread description    | G thread acc. DIN EN ISO 228-1 |  |  |  |
| Hand lever            | PA 66                          |  |  |  |
| Ball seals            | PTFE                           |  |  |  |
| Stem seal             | NBR                            |  |  |  |
| Material              | Nickel-plated brass            |  |  |  |

#### Note

Further information on request

| Item           |    |              |           |           |            |            |  |  |
|----------------|----|--------------|-----------|-----------|------------|------------|--|--|
| Identification | DN | Thread       | H<br>(mm) | L<br>(mm) | L1<br>(mm) | AF<br>(mm) |  |  |
| K- 07 30 20 10 | 6  | G 1/8 female | 21,0      | 35,0      | 19,0       | 14         |  |  |
| K- 07 30 20 11 | 6  | G 1/4 female | 21,0      | 37,0      | 19,0       | 14         |  |  |
| K- 07 30 20 12 | 8  | G 3/8 female | 21,0      | 42,0      | 19,0       | 18         |  |  |