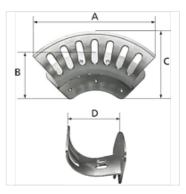

| Item           |        |           |           |           |           |                    |
|----------------|--------|-----------|-----------|-----------|-----------|--------------------|
| Identification | Size   | A<br>(mm) | B<br>(mm) | C<br>(mm) | D<br>(mm) | max. hose capacity |
| K- 07 10 09 88 | Small  | 189,0     | 86,0      | 82,0      | 70,0      | For DN 6, 35-40 m  |
| K- 07 10 09 89 | Medium | 254,0     | 113,0     | 108,0     | 106,0     | For DN 9, 45-50 m  |
| K- 07 10 09 90 | Large  | 350,0     | 151,0     | 145,0     | 136,0     | For DN 13, 45-50 m |
| K- 07 10 09 91 | Maxi   | 389,0     | 170,0     | 160,0     | 188,0     | For DN 26, 35-40 m |