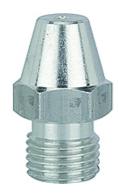

# K-STANDARDDUESE

Standard nozzle (short version) with  $\varnothing$  1.5 mm bore

| Pro | perties | , |
|-----|---------|---|
|-----|---------|---|

Material Aluminium

### Item

| Identification | Nozzle type                                        |
|----------------|----------------------------------------------------|
| K- 07 10 09 13 | Standard nozzle (short version) with Ø 1.5 mm bore |